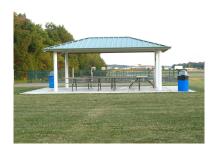

Shelter Pavillion #2

Open air structure; picnic tables, view of playground, soccer fields, volleyball and tennis courts; close to parking.