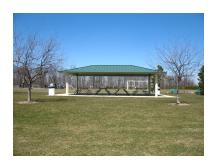

## Botkins Community Park Shelter Reservations

Main Shelter House

Enclosed structure; public restrooms, water fountain, picnic tables; adjacent to playground and parking.

Shelter Pavillion #1

Open air structure; picnic tables, view of playground, soccer fields, volleyball and tennis courts; close to parking.