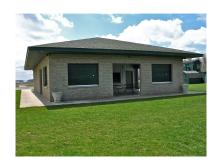

## Botkins Community Park Shelter Reservations

Main Shelter House

Enclosed structure; public restrooms, water fountain, picnic tables; adjacent to playground and parking.

Shelter Pavillion #1

Open air structure; picnic tables, view of playground, soccer fields, volleyball and tennis courts; close to parking.